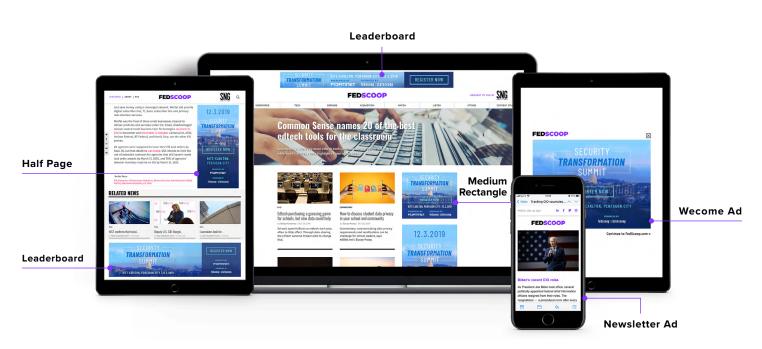

#### **DISPLAY ADVERTISING**

Leaderboard: 728x90 or 970x90 or 970x250 Half Page: 300x600 Medium Rectangle: 300x250

#### HOMEPAGE TAKEOVER

Leaderboard: 728x90 or 970x90 or 970x250 Half Page: 300x600 Medium Rectangle: 300x250

#### WELCOME AD

Website: 640x480 Mobile: 300x250

## **NEWSLETTER ADVERTISING**